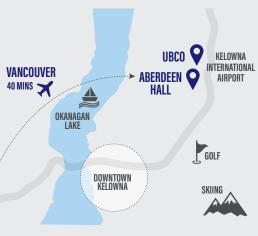

## **LOCATED BESIDE A TOP-RANKING UNIVERSITY: UBC OKANAGAN**

### CAMPUS

- 44 acres of land
- Beside UBC's
- World-class facilities
- 5 Mins from
  - Kelowna Airport