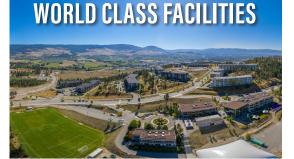

### **LOCATED BESIDE A TOP-RANKING UNIVERSITY: UBC OKANAGAN**

- The University of St. Andrews
- The Univeristy of Buckingham
- The University of Exeter
- The University of Liverpool
- Queen's University Belfast

### **CLUBS + ACTIVITIES**

- Martial Arts
- Council

**ENVIRONMENT** 

watersports and golf

**CAMPUS** 44 acres of land Beside UBC's

World-class facilities

Kelowna Airport

5 Mins from