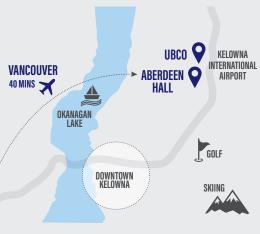

## **LOCATED BESIDE A** TOP-RANKING UNIVERSITY: UBC OKANAGAN

### **CLUBS + ACTIVITIES**

- Martial Arts

- 44 acres of land
- Beside UBC's
- World-class facilities
- 5 Mins from Kelowna Airport

- watersports and golf

| STUDY HALL |
|------------|
| BLOCK 1    |
| BLOCK 2    |
| BLOCK 3    |
| LUNCH      |
| BLOCK 4    |
| BLOCK 5    |
| STUDY HALL |
|            |